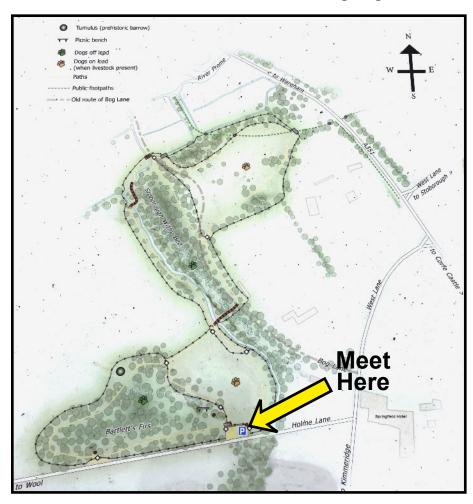

## Short Walk: 3/4 mile:

Round Bartlett's Firs: Woodland walk with even ground but some tree roots. Return to car park.

## Longer Walk: 1¾ to 2 miles:

Mostly woodland walk with many tree roots and other obstacles. Water courses to cross via bridges and walkways which could be slippery or partially flooded. We'll traverse fields which may contain livestock. Return to car park.

## Bog Lane, Stoborough

Meet at Bog Lane Car Park (Free)
What3Words: ///broached.tuxedos.garages

Mobile Contact Numbers (on the walk day): Gill: 07526 362499 John: 07831 116995