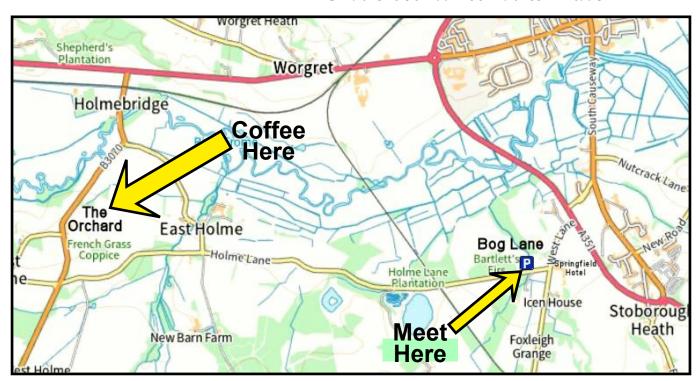

## **Coffee venue:**

Holme for Gardens, The Orchard café along Holme Lane. Car park available.

Coffee venue What 3 Words: ///inhales.relocated.herbs

## Bog Lane, Stoborough

Meet at Bog Lane Car Park (Free)
What3Words: ///broached.tuxedos.garages

Mobile Contact Numbers (on the walk day): Gill: 07526 362499 John: 07831 116995